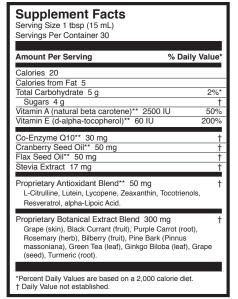

# Over 20 Sources of Antioxidants!

Other Ingredients: Purified Water, Fructose, Natural Flavors, POE (20) sorbitan monooleate, Glycerine, Citric Acid, Natural Flavors, Potassium Sorbate, Sodium Benzoate.